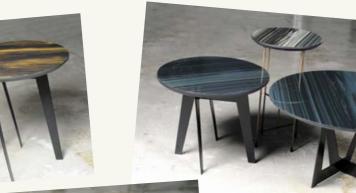

## NEW WAVE COLLECTION

DESIGNED BY JR

Bazoeka Jo design tabletops.

offers you six stylish frame types to choose from: The Hexagon, The Oblique, The Oval or the Single Stake. For you to Mix&Match with the New Wave

Frame

TECHNICAL SPECS

The Oblique upside down

The Oblige Standing

The Single Stake

The Oblique High

The Hexagon

· . : ·