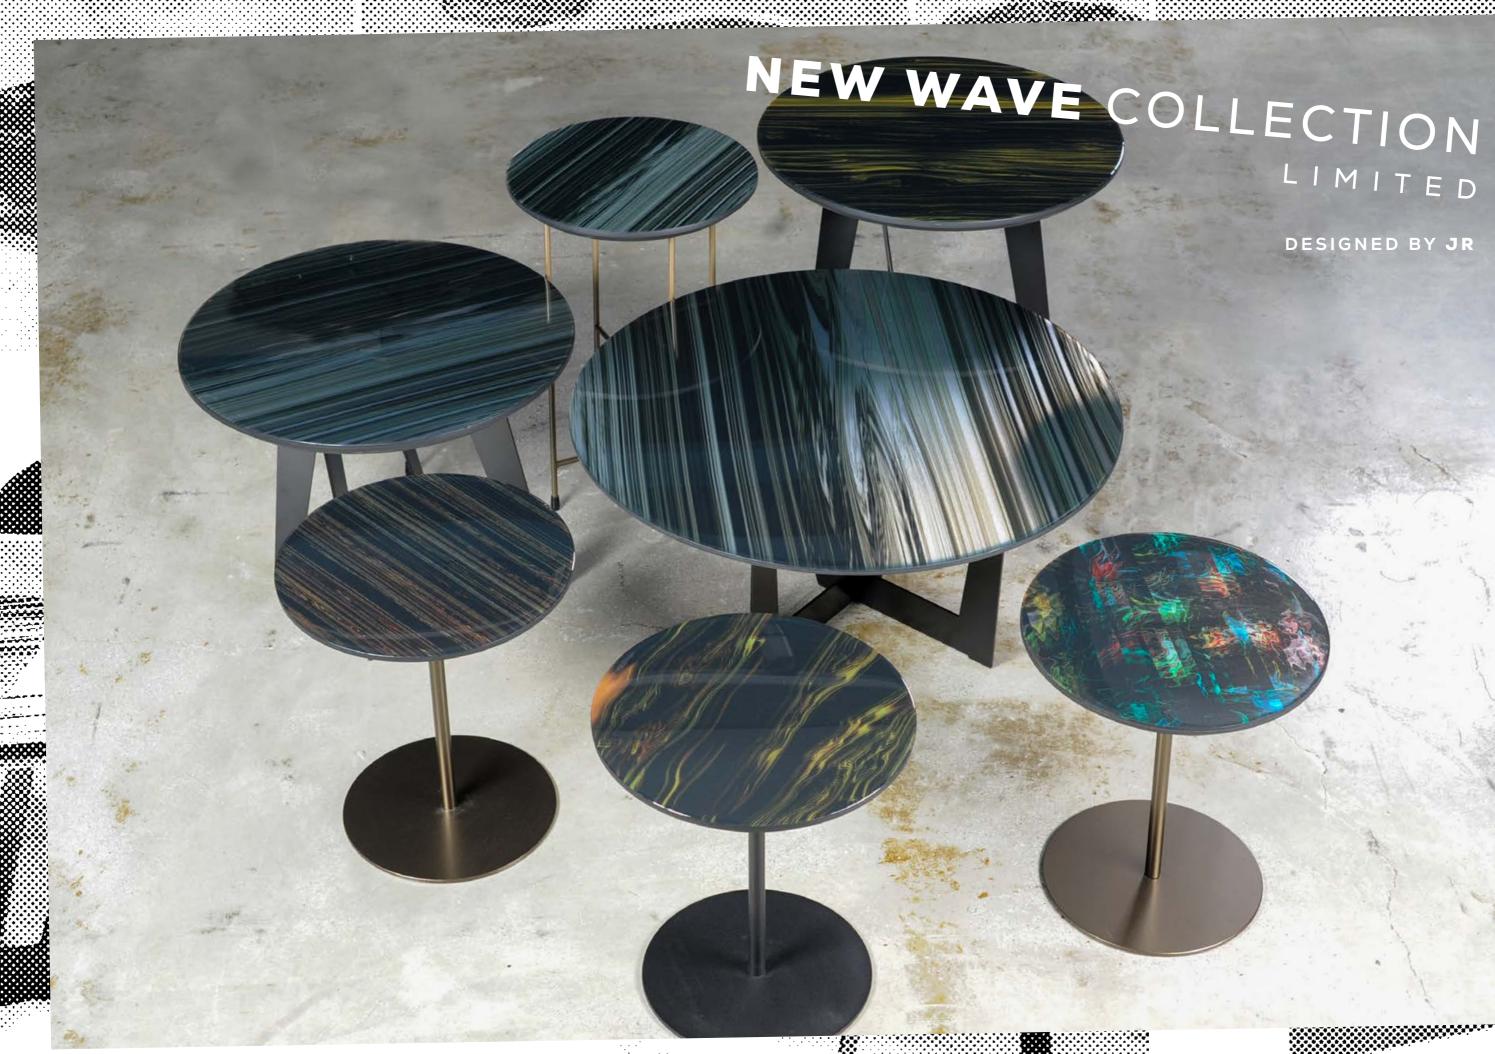

# LIMITED

DESIGNED BY JR

The New Wave collection brings you back to the 80'ies and 90'ies with its almost psychedelic prints. But beware: all tabletops are tailor-made and limited! We offer you 6 different highdesign frames to choose from to complete the stylish tabletop of your choice.

NEW WAVE

COLLECTION

DESIGNED BY JR

......

HOW DOES IT WORK? SIMPLE! 1. Pick your favorite pattern and color for the tabletop. (Not the easiest job, given the 16 spectacular options...) 2. Choose tabletop size(s) 40, 60 of 80 cm 3. Choose heigh-design frame The Hexagon, The Oblique, The Angle Frame or the Single Stake 4. Mail your choices to info@bazoekajo.com and we will contact you for further ordering.

## NEW WAVE COLLECTION

DESIGNED BY JR

Bazoeka Jo design tabletops.

offers you six stylish frame types to choose from: The Hexagon, The Oblique, The Oval or the Single Stake. For you to Mix&Match with the New Wave