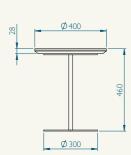

Frame

TECHNICAL SPECS

The Oblique upside down

The Oblige Standing

The Single Stake

The Oblique High

The Hexagon

· . : ·