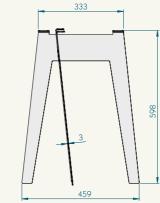

Frame

TECHNICAL SPECS

The Oblique upside down

The Oblige Standing

The Single Stake

The Oblique High

The Hexagon

· . : ·