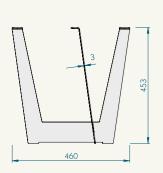

Frame

TECHNICAL SPECS

The Oblique upside down

The Oblige Standing

The Single Stake

The Oblique High

The Hexagon

· . : ·