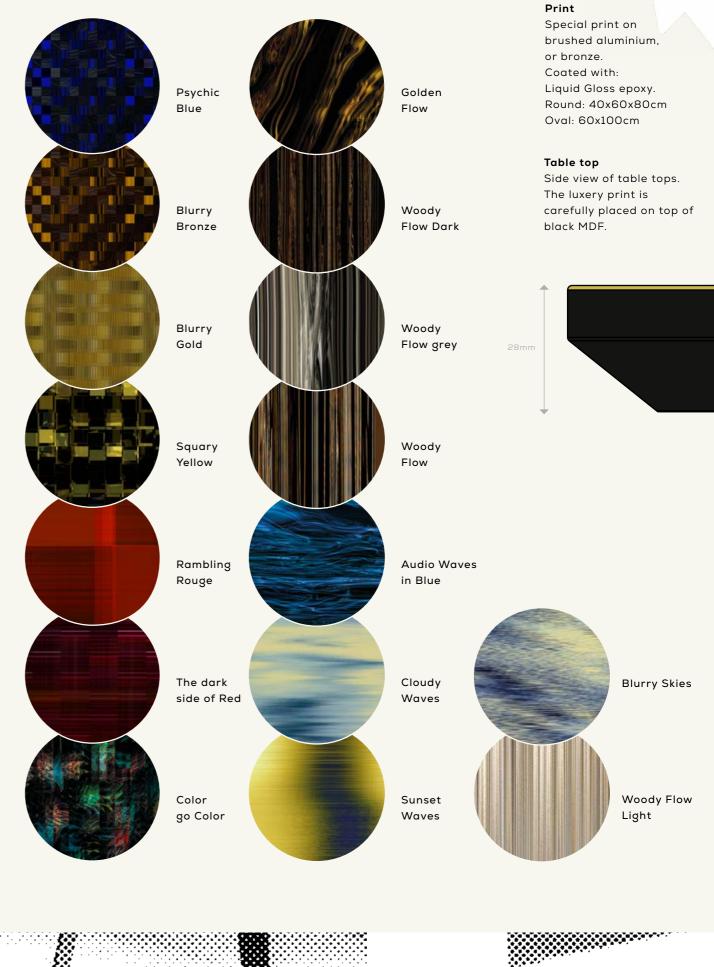

NEW WAVE

COLLECTION

DESIGNED BY JR

......

HOW DOES IT WORK? SIMPLE! 1. Pick your favorite pattern and color for the tabletop. (Not the easiest job, given the 16 spectacular options...) 2. Choose tabletop size(s) 40, 60 of 80 cm 3. Choose heigh-design frame The Hexagon, The Oblique, The Angle Frame or the Single Stake 4. Mail your choices to info@bazoekajo.com and we will contact you for further ordering.

# NEW WAVE COLLECTION

.....

LIMITED EDITION PRINTS

The Oval

MIX MATCH