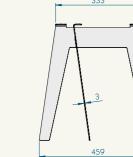

Frame

TECHNICAL SPECS

The Oblique upside down

The Oblige Standing

The Single Stake

The Oblique High

The Hexagon

· . : ·