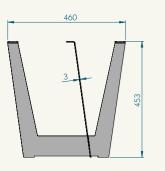

Frame

TECHNICAL SPECS

The Oblique upside down

The Oblige Standing

The Single Stake

The Oblique High

The Hexagon

· . : ·