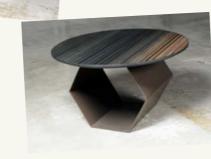

## NEW WAVE COLLECTION

DESIGNED BY JR

Bazoeka Jo design tabletops.

offers you six stylish frame types to choose from: The Hexagon, The Oblique, The Oval or the Single Stake. For you to Mix&Match with the New Wave

Frame

TECHNICAL SPECS

The Oblique upside down

The Oblige Standing

The Single Stake

The Oblique High

The Hexagon

· . : ·