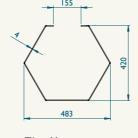

Frame

TECHNICAL SPECS

The Oblique upside down

The Oblige Standing

The Single Stake

The Oblique High

The Hexagon

· . : ·