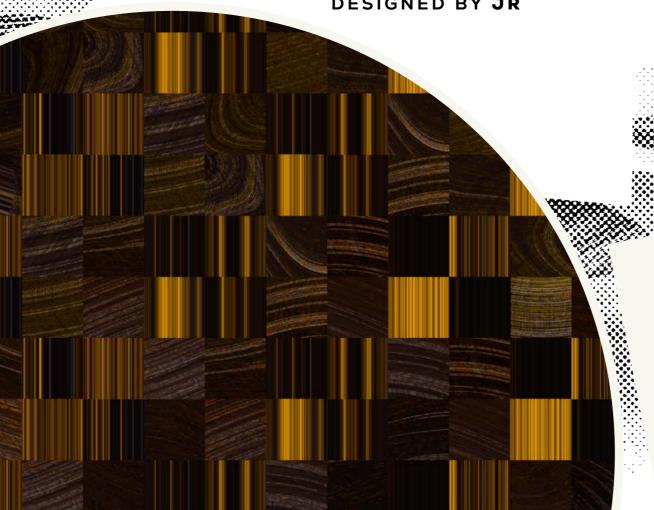

#### Table top

Side view of table tops. The luxery print is carefully placed on top of black MDF.

Psychic

Squary Yellow

Rouge

Audio Waves in Blue

Golden

Woody