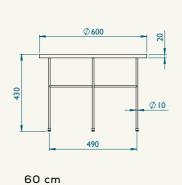

# HOW DOES IT WORK? SIMPLE!

- 1. Pick your favorite pattern and color for the tabletop

  (Not the easiest job, given the 21 spectacular options...)
- 2. Choose tabletop size(s) 40, 60 of 80 cm
- 3. Choose table height 63, 43 or 47 cm
- 4. Mail your choices to info@bazoekajo.com and we will contact you for further ordering.

## All frames are

Frame

available in black and gold colors. You can choose between different heights: 40, 60 or 80 cm.