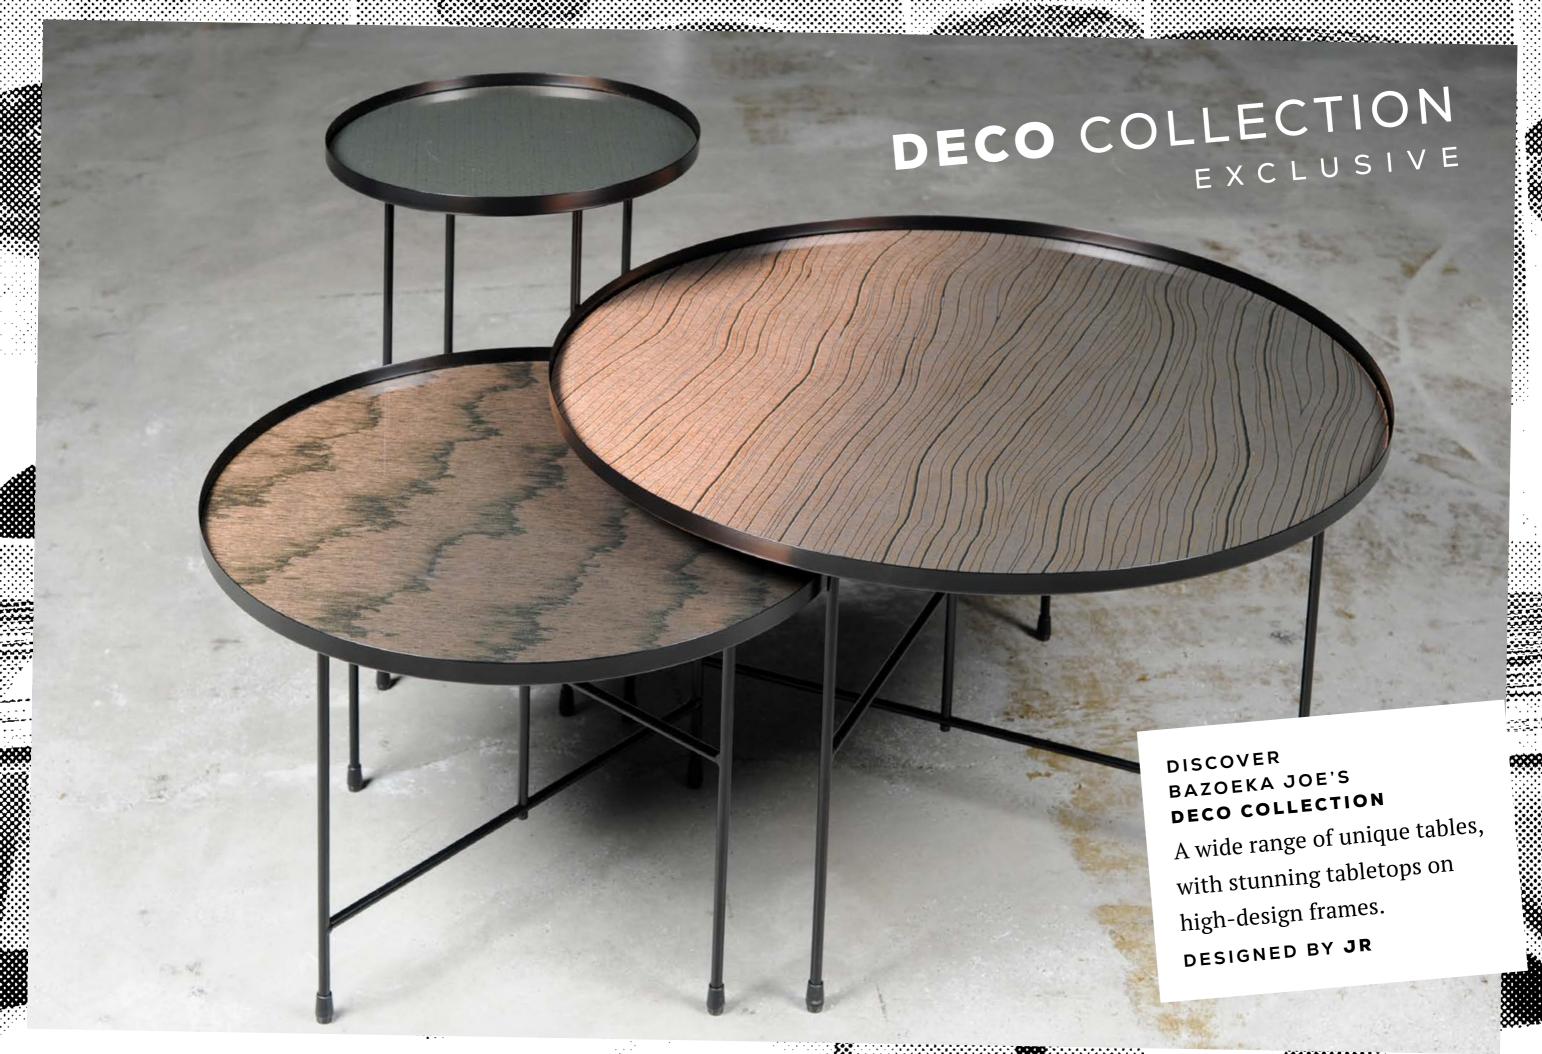

We also present various unique one-off tables and other art pieces for you to choose from. Among which many are finished with high-quality epoxy resin for a brilliant effect.

The Deco Collection offers you no less than 21 exclusive designs that match an earthly yet elegant style. The tabletops are finished with high-quality epoxy resin for a brilliant effect.

You can choose both the size in diameter and height of the table in 3 versions, all combining perfectly when put together.

## **DECO** COLLECTION

DESIGNED BY JR

Print All prints are applied on brushed or bronze aluminium and finished with Liquid Gloss epoxy resin.