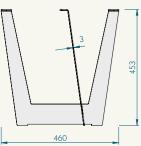

## All frames are

Frame

available in black and gold colors. You can choose between different heights: 40, 60 or 80 cm.

#### TECHNICAL SPECS