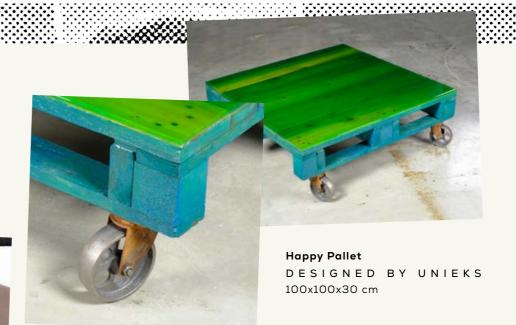

### **SPECIALS**

**Bonfire Lamp** DESIGNED BY UNIEKS lamp made of Burned spruce wood 19x19x58 cm

Post Stamp London DESIGNED BY JR 40x40x48 cm

Triangle