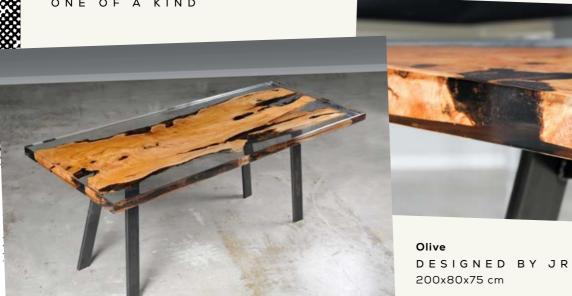

We also present various unique one-off tables and other art pieces for you to choose from. Among which many are finished with high-quality epoxy resin for a brilliant effect.

The Deco Collection offers you no less than 21 exclusive designs that match an earthly yet elegant style. The tabletops are finished with high-quality epoxy resin for a brilliant effect.

### **SPECIALS**

**Bonfire Lamp** DESIGNED BY UNIEKS lamp made of Burned spruce wood 19x19x58 cm

Post Stamp London DESIGNED BY JR 40x40x48 cm

Triangle