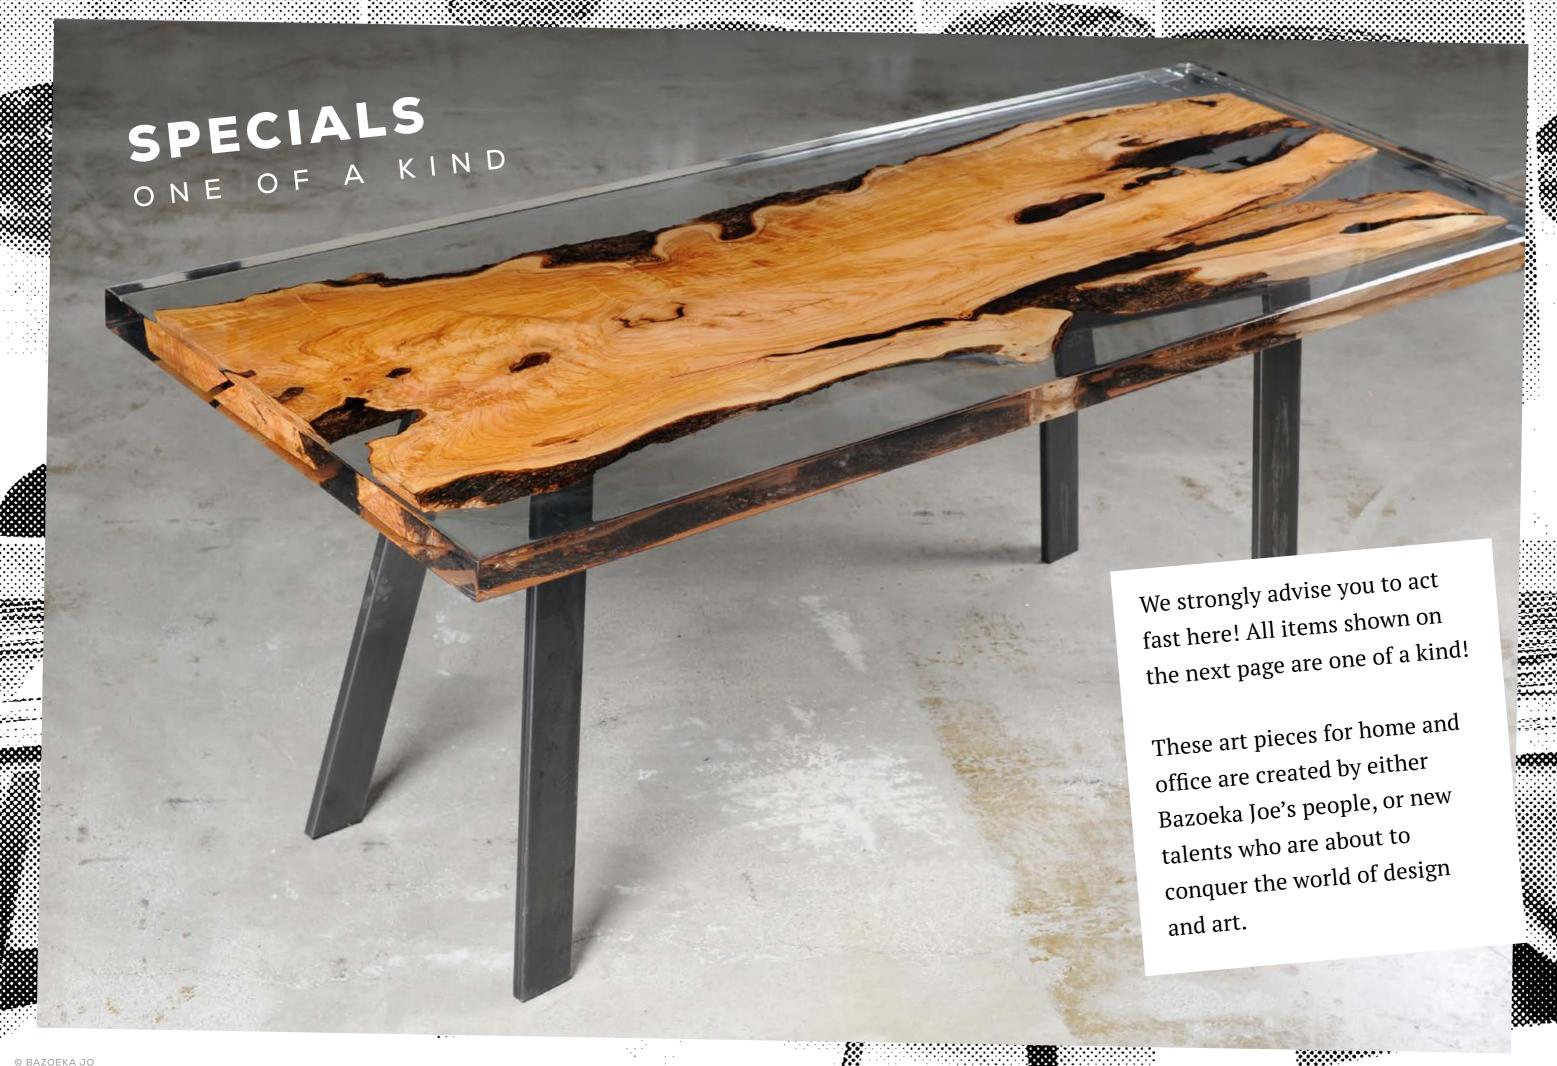

### **SPECIALS**

**Bonfire Lamp** DESIGNED BY UNIEKS lamp made of Burned spruce wood 19x19x58 cm

Post Stamp London DESIGNED BY JR 40x40x48 cm

Triangle

#### Taxus

DESIGNED BY UNIEKS Yew wood sandwiched between pitch black Liquidgloss Resisn. Steel Frame 67x49x48 cm

**Splashed Brushes** DESIGNED BY UNIEKS +/- 25x25x25 cm

FELL IN LOVE WITH BAZOEKA JOE'S Just send us an email to let us know UNIQUE ITEMS? your choice: info@bazoekajo.com.