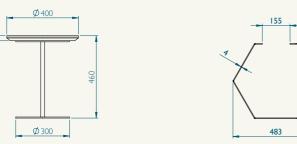

#### Frame

Bazoeka Jo offers you six stylish frame types to choose from: The Hexagon, The Oblique, The Oval or the Single Stake. For you to Mix&Match with the New Wave design tabletops.

TECHNICAL SPECS

The Oblique upside down

The Single Stake

The Obliqe Standing

The Hexagon

The Oblique High

#### TECHNICAL SPECS