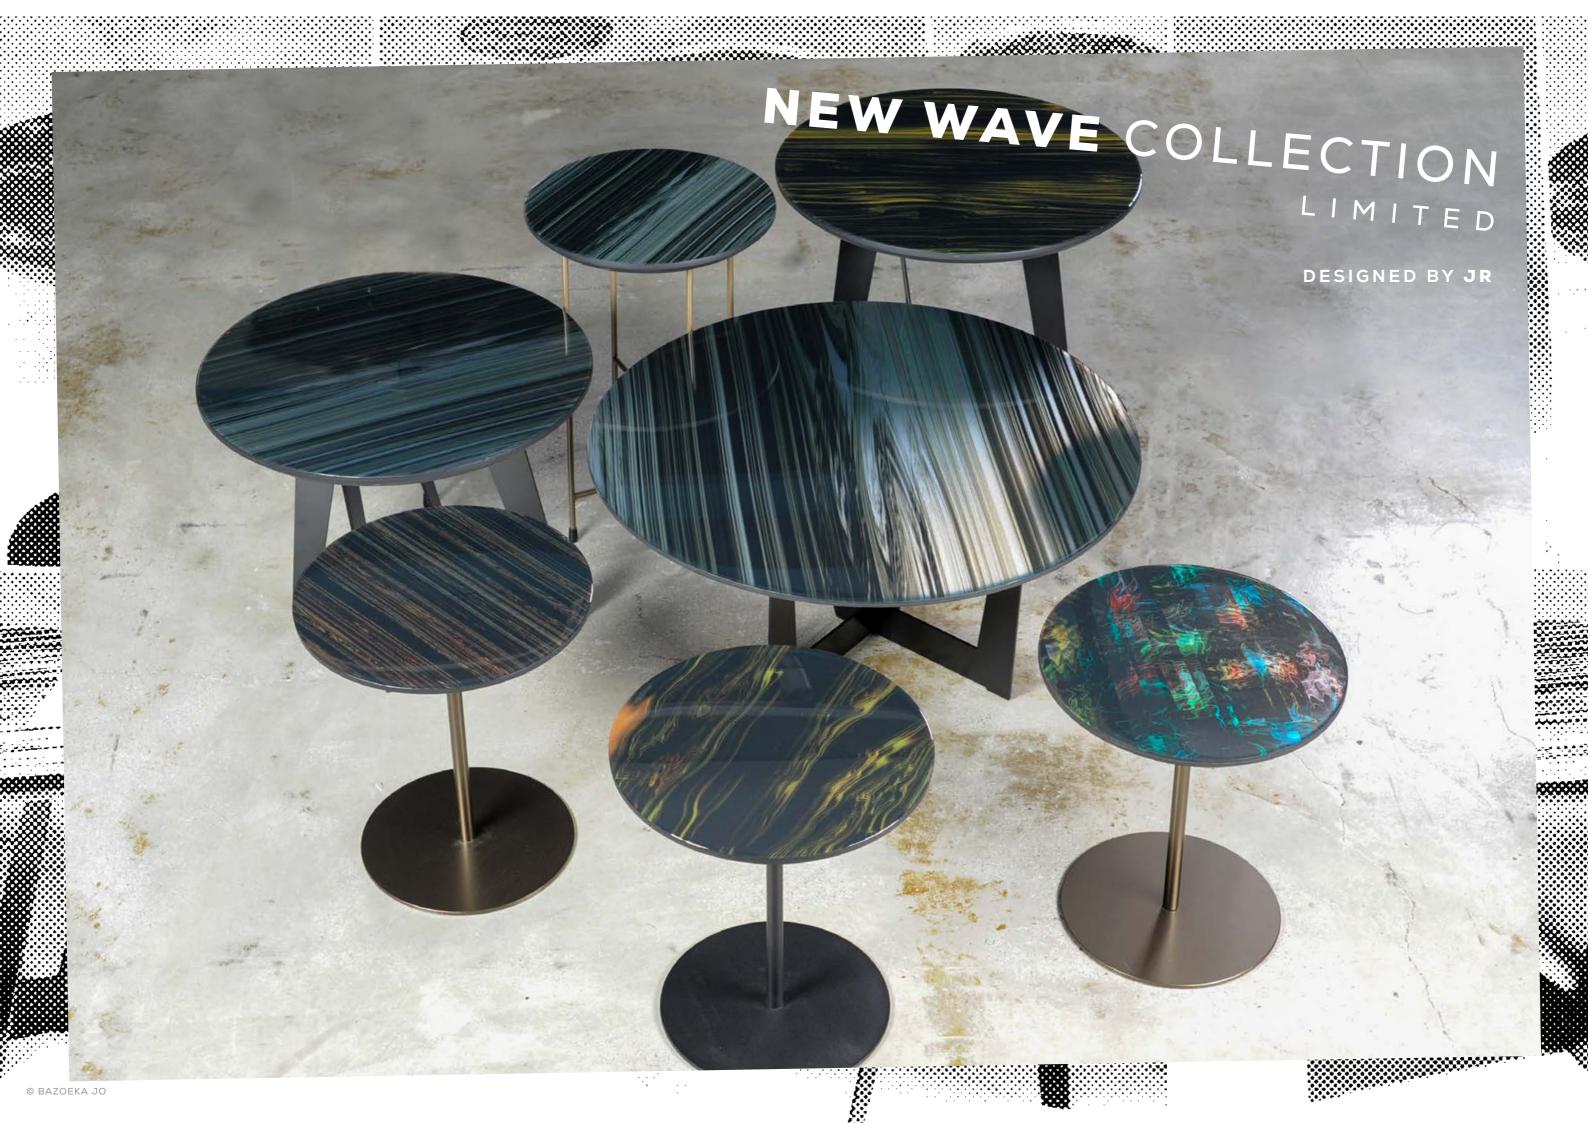

#### EXCLUSIVE PRINTS

The New Wave collection brings you back to the 80'ies and 90'ies with its almost psychedelic prints. But beware: all tabletops are tailor-made and limited! We offer you 6 different highdesign frames to choose from to complete the stylish tabletop of your choice.

**NEW WAVE** COLLECTION

DESIGNED BY JR

#### Frame

Bazoeka Jo offers you six stylish frame types to choose from: The Hexagon, The Oblique, The Oval or the Single Stake. For you to Mix&Match with the New Wave design tabletops.

TECHNICAL SPECS

The Oblique upside down