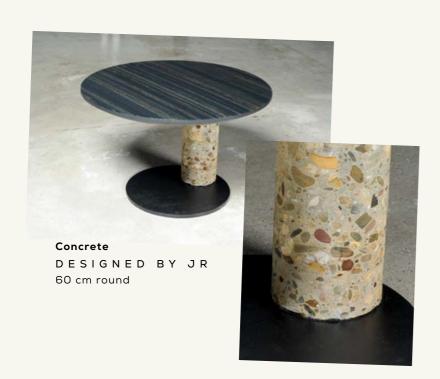

We also present various unique one-off tables and other art pieces for you to choose from. Among which many are finished with high-quality epoxy resin for a brilliant effect.

The Deco Collection offers you no less than 21 exclusive designs that match an earthly yet elegant style. The tabletops are finished with high-quality epoxy resin for a brilliant effect.

### **SPECIALS**

**Bonfire Lamp** DESIGNED BY UNIEKS lamp made of Burned spruce wood 19x19x58 cm

Post Stamp London DESIGNED BY JR 40x40x48 cm

Triangle