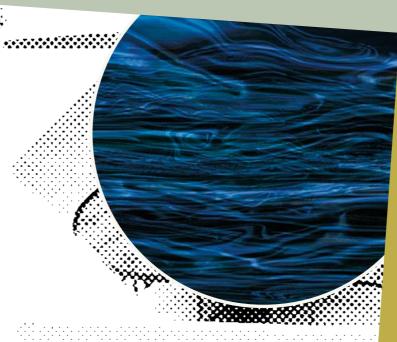

#### Table top

Side view of table tops. The luxery print is carefully placed on top of black MDF.

Psychic

Squary Yellow

Rouge

Audio Waves in Blue

Golden

Woody