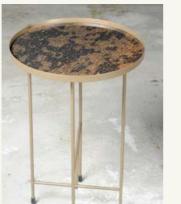

## **DECO** COLLECTION

DESIGNED BY JR

Print All prints are applied on brushed or bronze aluminium and finished with Liquid Gloss epoxy resin.

## All frames are

Frame

available in black and gold colors. You can choose between different heights: 40, 60 or 80 cm.