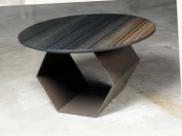

#### Frame

Bazoeka Jo offers you six stylish frame types to choose from: The Hexagon, The Oblique, The Oval or the Single Stake. For you to Mix&Match with the New Wave design tabletops.

TECHNICAL SPECS

The Oblique upside down

The Single Stake

The Obliqe Standing

The Hexagon

The Oblique High