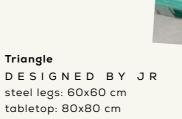

### **SPECIALS**

**Bonfire Lamp** DESIGNED BY UNIEKS lamp made of Burned spruce wood 19x19x58 cm

Post Stamp London DESIGNED BY JR 40x40x48 cm

Triangle