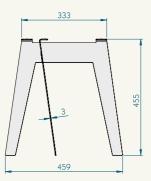

#### Frame

Bazoeka Jo offers you six stylish frame types to choose from: The Hexagon, The Oblique, The Oval or the Single Stake. For you to Mix&Match with the New Wave design tabletops.

TECHNICAL SPECS

The Oblique upside down

The Single Stake

The Obliqe Standing

The Hexagon

The Oblique High

#### TECHNICAL SPECS