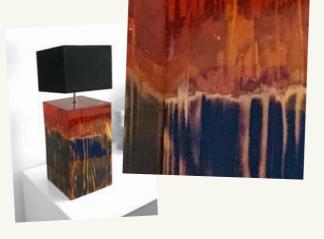

### **SPECIALS**

**Bonfire Lamp** DESIGNED BY UNIEKS lamp made of Burned spruce wood 19x19x58 cm

Post Stamp London DESIGNED BY JR 40x40x48 cm

Triangle