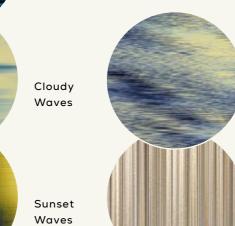

#### Table top

Side view of table tops. The luxery print is carefully placed on top of black MDF.

Psychic

Squary Yellow

Rouge

Audio Waves in Blue

Golden

Woody

Woody Flow grey

Woody

Flow

Flow Dark

Flow

Blurry Skies

Woody Flow Light

The Oval