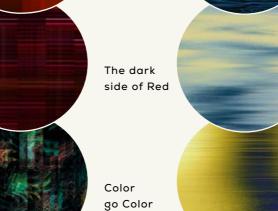

#### Table top

Side view of table tops. The luxery print is carefully placed on top of black MDF.

Psychic

Squary Yellow

Rouge

Audio Waves in Blue

Golden

Woody

Woody Flow grey

Woody

Flow

Flow Dark

Flow

Blurry Skies

Woody Flow Light

The Oval