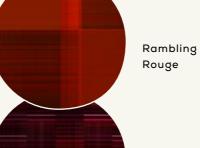

#### Table top

Side view of table tops. The luxery print is carefully placed on top of black MDF.

Psychic

Squary Yellow

Rouge

Audio Waves in Blue

Golden

Woody