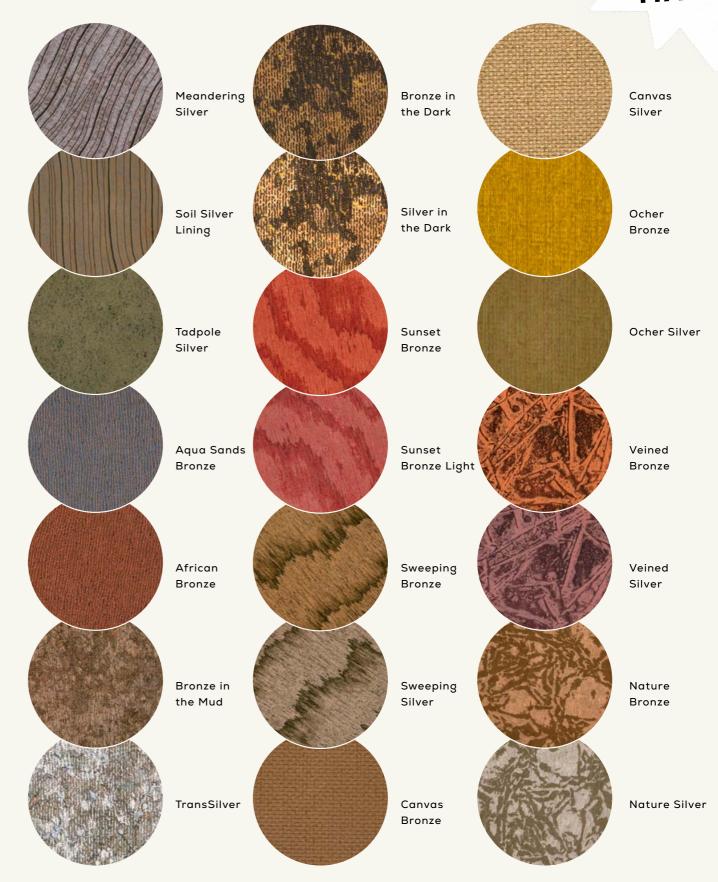

We also present various unique one-off tables and other art pieces for you to choose from. Among which many are finished with high-quality epoxy resin for a brilliant effect.

The Deco Collection offers you no less than 21 exclusive designs that match an earthly yet elegant style. The tabletops are finished with high-quality epoxy resin for a brilliant effect.

# HOW DOES IT WORK? SIMPLE!

- 1. Pick your favorite pattern and color for the tabletop

  (Not the easiest job, given the 21 spectacular options...)
- 2. Choose tabletop size(s) 40, 60 of 80 cm
- 3. Choose table height 63, 43 or 47 cm
- 4. Mail your choices to info@bazoekajo.com and we will contact you for further ordering.