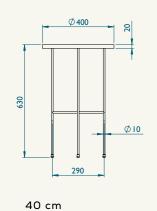

# HOW DOES IT WORK? SIMPLE!

- 1. Pick your favorite pattern and color for the tabletop

  (Not the easiest job, given the 21 spectacular options...)
- 2. Choose tabletop size(s) 40, 60 of 80 cm
- 3. Choose table height 63, 43 or 47 cm
- 4. Mail your choices to info@bazoekajo.com and we will contact you for further ordering.

## All frames are

Frame

available in black and gold colors. You can choose between different heights: 40, 60 or 80 cm.