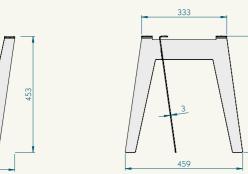

#### Frame

Bazoeka Jo offers you six stylish frame types to choose from: The Hexagon, The Oblique, The Oval or the Single Stake. For you to Mix&Match with the New Wave design tabletops.

TECHNICAL SPECS

The Oblique upside down

The Single Stake

The Obliqe Standing

The Hexagon

The Oblique High

#### TECHNICAL SPECS