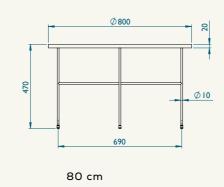

You can choose both the size in diameter and height of the table in 3 versions, all combining perfectly when put together.

## All frames are

Frame

available in black and gold colors. You can choose between different heights: 40, 60 or 80 cm.

#### TECHNICAL SPECS